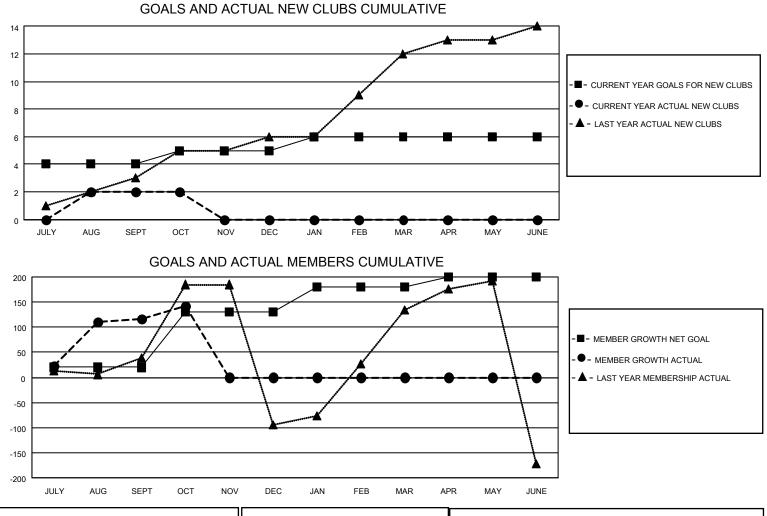

## LOCATION INDIA

District 320 F

Results as of: 10/31/2022

| Clubs                 |               |           |               | Members               |                        |                         |                                                    |
|-----------------------|---------------|-----------|---------------|-----------------------|------------------------|-------------------------|----------------------------------------------------|
| RESULTS FOR 2022-2023 |               |           |               | RESULTS FOR 2022-2023 |                        |                         |                                                    |
| QUARTER               | NEW CLUB GOAL | NEW CLUBS | DROPPED CLUBS | QUARTER MEM           | BER GROWTH NET<br>GOAL | MEMBER GROWTH<br>ACTUAL | DROPPED<br>MEMBERS ACTUAL<br>(including transfers) |
| JULY/AUG/SEPT         | 4             | 2         | 4             | JULY/AUG/SEPT         | 20                     | 153                     | 22                                                 |
| OCT/NOV/DEC           | 1             | 0         | 0             | OCT/NOV/DEC           | 110                    | 30                      | 4                                                  |
| JAN/FEB/MAR           | 1             | 0         | 0             | JAN/FEB/MAR           | 50                     | 0                       | 0                                                  |
| APR/MAY/JUNE          | 0             | 0         | 0             | APR/MAY/JUNE          | 20                     | 0                       | 0                                                  |